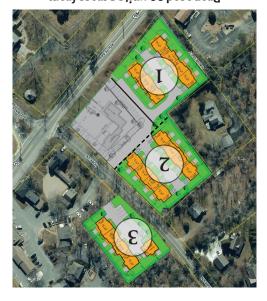

This land is now proposed for dense development, to be clear cut and filled with 20 townhouses and parking lots, forever altering the historical character of the village. The development would increase traffic congestion at a dangerous intersection, compromise safety, destroy the natural habitat and threaten Chase Garden Creek with nitrogen pollution.

route 6A. The purchase prevents dense development along impact on the historical appearance of Dennis Village. priority! 1-acre parcel directly on 6A, with greatest #1: \$1.5M (with payments to sellers over 3 years): Top

Hope Lane. behind the Howes' home on 6A, extending north along #2: An additional \$1 would enable us to protect the parcel

side of Hope Lane. the Post Office side entry and extending along the east three lots, which would include 18 Hope Lane, abutting #5: The seller has agreed to a purchase price of \$3M for all